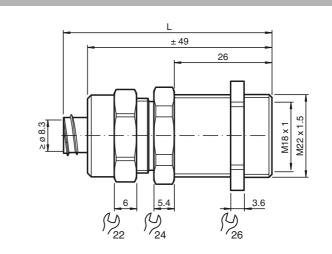

# **Technical data**

Dimensions

#### Mechanical specifications External thread Thread type metric Thread size M22 x 1.5 Internal thread Thread type metric Thread size M18 x 1 Material Screwed connection brass, nickel-plated Slotted nut brass PVC Clamping ring Mass 62 g General information Scope of delivery 5 item(s) Supplementary information observe mounting instructions